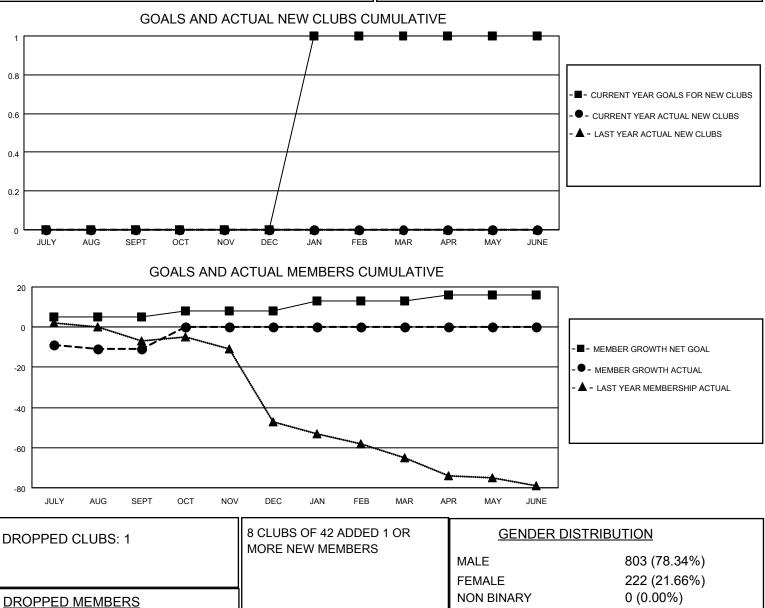

## LOCATION WASHINGTON

District 19 F

Results as of: 9/30/2022

| Clubs                 |               |           |               | Members               |                        |                         |                                                    |
|-----------------------|---------------|-----------|---------------|-----------------------|------------------------|-------------------------|----------------------------------------------------|
| RESULTS FOR 2022-2023 |               |           |               | RESULTS FOR 2022-2023 |                        |                         |                                                    |
| QUARTER               | NEW CLUB GOAL | NEW CLUBS | DROPPED CLUBS | QUARTER MEME          | BER GROWTH NET<br>GOAL | MEMBER GROWTH<br>ACTUAL | DROPPED<br>MEMBERS ACTUAL<br>(including transfers) |
| JULY/AUG/SEPT         | 0             | 0         | 1             | JULY/AUG/SEPT         | 5                      | 17                      | 22                                                 |
| OCT/NOV/DEC           | 0             | 0         | 0             | OCT/NOV/DEC           | 3                      | 0                       | 0                                                  |
| JAN/FEB/MAR           | 1             | 0         | 0             | JAN/FEB/MAR           | 5                      | 0                       | 0                                                  |
| APR/MAY/JUNE          | 0             | 0         | 0             | APR/MAY/JUNE          | 3                      | 0                       | 0                                                  |